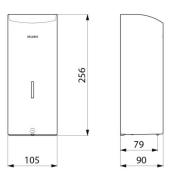

Capacity: 1 litre.

Dimensions: 90 x 105 x 256mm.

For vegetable-based liquid soap with a maximum viscosity of 3,000 mPa.s.

Compatible with hydroalcoholic gel.

CE marked.

10-year warranty.

### **TECHNICAL CHARACTERISTICS**

Wall-mounted electronic liquid soap dispenser, 1 litre - Ref. 512066BK

| Supply     | 6 x AA batteries                |
|------------|---------------------------------|
| Technology | Infrared sensor                 |
| Height     | 256mm                           |
| Depth      | 90mm                            |
| Width      | 105mm                           |
| Volume     | 1 litre tank                    |
| Thickness  | 1mm                             |
| Finish     | Matte black 304 stainless steel |
| Norms      | C€                              |