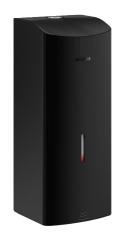

# Wall-mounted electronic liquid soap dispenser, 1 litre

Ref. 512066BK

Electronic soap or hydroalcoholic gel dispenser

#### **DESCRIPTION**

Wall-mounted electronic liquid soap dispenser, 1 litre - Ref. 512066BK

Wall-mounted electronic soap dispenser.

Liquid soap or hydroalcoholic gel dispenser.

Vandal-resistant model with lock and standard DELABIE key.

Low battery indicator light.

Tank with large opening: easy to refill soap from large containers.

Window allows soap level to be checked.

304 stainless steel with matte black finish.

Stainless steel thickness: 1mm.

Capacity: 1 litre.

Dimensions: 90 x 105 x 256mm.

For vegetable-based liquid soap with a maximum viscosity of 3,000 mPa.s.

Compatible with hydroalcoholic gel.

CE marked.

10-year warranty.