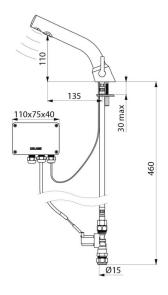

#### BINOPTIC MIX electronic mixer - Ref. 378MCH15

| Supply       | 230/12V mains supply |
|--------------|----------------------|
| Connector    | M1/2'' Ø 15mm        |
| Technology   | Electronic           |
| Drop height  | 110mm                |
| Spout length | 135mm                |
| Flow rate    | 3 lpm                |
| Norms        | CE                   |
| Warranty     |                      |