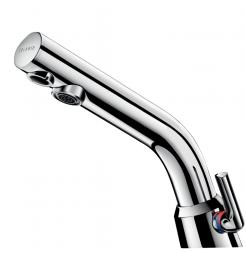

#### BINOPTIC MIX electronic mixer - Ref. 378MCH15

Deck-mounted electronic basin mixer:

Independent IP65 electronic control unit.

230/12V mains supply with transformer.

Flow rate pre-set at 3 lpm at 3 bar, can be adjusted from 1.5 to 6 lpm.

Chrome-plated solid brass body.

PEX flexibles with filters, solenoid valves and Ø 15mm conical inlets. Fixing reinforced by 2 stainless steel rods.

Anti-blocking security.

Spout with a smooth interior and low volume of water (limits bacterial niches). Side temperature control with adjustable maximum temperature limiter. 10-year warranty.