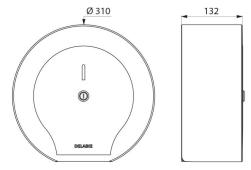

With back-piece: protects paper from imperfections in wall, humidity and dust.

With lock and standard DELABIE key.

Level control.

Dimensions: Ø 310mm, depth 132mm.

10-year warranty.

## TECHNICAL CHARACTERISTICS

Large toilet roll holder - 400m - Ref. 510910BK

| Depth    | 132mm                                         |
|----------|-----------------------------------------------|
| Width    | Ø 310mm                                       |
| Finish   | Matte black powder-coated 304 stainless steel |
| Warranty |                                               |