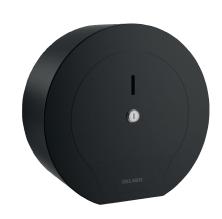

## Large toilet roll holder - 400m

Ref. 510910BK

Toilet paper dispenser

## **DESCRIPTION**

Large toilet roll holder - 400m - Ref. 510910BK

Toilet paper dispenser.

Large model for 400m rolls.

Toilet paper dispenser made from matte black powder-coated 304 stainless steel

Hinged cover makes it easier to refill and improves hygiene.

With back-piece: protects paper from imperfections in wall, humidity and dust.

With lock and standard DELABIE key.

Level control.

Dimensions: Ø 310mm, depth 132mm.

10-year warranty.