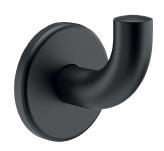

## Matte black stainless steel coat hook, short model

Ref. 4043BK

Matte black powder-coated 304 stainless steel

## **DESCRIPTION**

Matte black stainless steel coat hook, short model - Ref. 4043BK

Designer coat hook, short model. Wall-mounted coat hook. Matte black powder-coated 304 stainless steel. Tube Ø 20mm, 1mm thick. Concealed fixings. Dimensions: Ø 62 x 65 x 73mm. 10-year warranty.

## **ADVANTAGES**

Easy to install

Concealed fixings

304 stainless steel: limits bacterial development

Suitable for clothes and hand bags

© DELABIE https://www.delabie.com