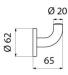

## **DESCRIPTION**

Matte black stainless steel coat hook, short model - Ref. 4043BK

Designer coat hook, short model. Wall-mounted coat hook. Matte black powder-coated 304 stainless steel. Tube Ø 20mm, 1mm thick. Concealed fixings. Dimensions: Ø 62 x 65 x 73mm. 10-year warranty.

## TECHNICAL CHARACTERISTICS

Matte black stainless steel coat hook, short model - Ref. 4043BK

| Height    | 73mm                                          |
|-----------|-----------------------------------------------|
| Depth     | 65mm                                          |
| Width     | Ø 62mm                                        |
| Diameter  | Tube Ø 20mm                                   |
| Thickness | 1mm                                           |
| Finish    | Matte black powder-coated 304 stainless steel |
| Warranty  | 1(0                                           |