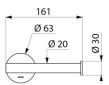

#### Wall-mounted toilet roll holder, or for spares - Ref. 510083BK

| Height    | Ø 63mm                                        |
|-----------|-----------------------------------------------|
| Depth     | 70mm                                          |
| Length    | 161mm                                         |
| Diameter  | Tube Ø 20mm                                   |
| Thickness | 1mm                                           |
| Finish    | Matte black powder-coated 304 stainless steel |
| Warranty  | Ĩ.[O                                          |