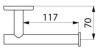

#### Wall-mounted toilet roll holder, or for spares - Ref. 510083BK

| Height    | Ø 63mm                                        |
|-----------|-----------------------------------------------|
| Depth     | 70mm                                          |
| Length    | 161mm                                         |
| Diameter  | Tube Ø 20mm                                   |
| Thickness | 1mm                                           |
| Finish    | Matte black powder-coated 304 stainless steel |
| Warranty  | Ĩ.[O                                          |