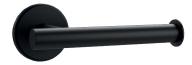

# Wall-mounted toilet roll holder, or for spares

Ref. 510083BK

Toilet roll holder

#### Wall-mounted toilet roll holder, or for spares - Ref. 510083BK

Wall-mounted toilet roll holder. Toilet roll holder, or for spares Can be installed horizontally for standard use, or vertically as a spare toilet roll holder. Tube Ø 20mm, 1mm thick. Bacteriostatic matte black powder-coated stainless steel. Concealed fixings. 10-year warranty.