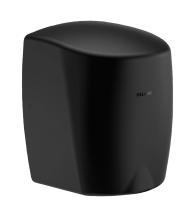

## HIGHFLOW automatic air pulse and dryer in matte black

Ref. 510622BK

Air pulse

## **DESCRIPTION**

HIGHFLOW automatic air pulse and dryer in matte black - Ref. 510622BK

HIGHFLOW air pulse hand dryer.

Robust model.

Lit central nozzle focuses the pulsed air onto hands at over 230km/h.

High speed: dries in 10 - 12 seconds.