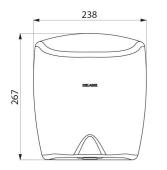

Matte black bacteriostatic 304 stainless steel.

Easy to clean: one-piece cover. Stainless steel thickness: 1mm. Dimensions: 175 x 238 x 267mm.

Weight: 4kg.

Airflow: 39 l/second. Air speed: 230 km/h.

Low energy consumption: 1,350W.

## TECHNICAL CHARACTERISTICS

HIGHFLOW automatic air pulse and dryer in matte black - Ref. 510622BK

| Technology | Infrared sensor                 |
|------------|---------------------------------|
| Height     | 267mm                           |
| Depth      | 175mm                           |
| Width      | 238mm                           |
| Finish     | Matte black 304 stainless steel |
| Norms      | CE                              |
| Warranty   | <u>I</u>                        |