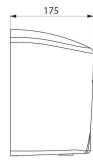

Matte black bacteriostatic 304 stainless steel.

Easy to clean: one-piece cover. Stainless steel thickness: 1mm. Dimensions: 175 x 238 x 267mm.

Weight: 4kg.

Airflow: 39 l/second. Air speed: 230 km/h.

Low energy consumption: 1,350W.

## TECHNICAL CHARACTERISTICS

HIGHFLOW automatic air pulse and dryer in matte black - Ref. 510622BK

| Technology | Infrared sensor                 |
|------------|---------------------------------|
| Height     | 267mm                           |
| Depth      | 175mm                           |
| Width      | 238mm                           |
| Finish     | Matte black 304 stainless steel |
| Norms      | CE                              |
| Warranty   | <u>I</u>                        |