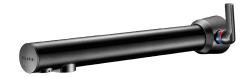

### BLACK BINOPTIC MIX electronic mixer - Ref. 379MCHB

Cross wall electronic basin mixer:

Independent IP65 electronic control unit.

230/12V mains supply with transformer.

Flow rate pre-set at 3 lpm at 3 bar, can be adjusted from 1.5 to 6 lpm.

Spout with smooth interior and low volume of water (reduces bacterial niches).

Side temperature control with standard lever and adjustable maximum temperature limiter.

Suitable for people with reduced mobility.