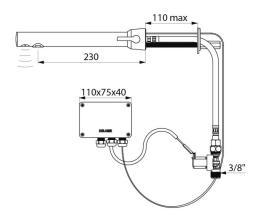

Filters and solenoid valves M3/8".

Chrome-plated brass body.

Matte black chrome finish.

Cross wall installation ≤110mm

Cable for sensor L. 120mm, flexibles and mounting all pass through the same hole.

Anti-blocking safety.

### BLACK BINOPTIC MIX electronic mixer - Ref. 379MCHB

| Supply       | Mains supply 230/12V |
|--------------|----------------------|
| Connector    | M3/8"                |
| Technology   | Electronic           |
| Spout length | 230mm                |
| Flow rate    | 3 lpm                |
| Finish       | Matte black chrome   |
| Norms        | <b>⊕</b> C€          |
| Warranty     | <u>L</u>             |
|              |                      |