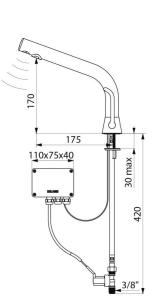

#### BLACK BINOPTIC MIX electronic mixer - Ref. 388MCHB

| Supply       | Mains supply 230/12V |
|--------------|----------------------|
| Connector    | M3/8"                |
| Technology   | Electronic           |
| Drop height  | 170mm                |
| Spout length | 175mm                |
| Flow rate    | 3 lpm                |
| Finish       | Matte black chrome   |
| Norms        | e 🕒 🔄                |
| Warranty     | [0                   |