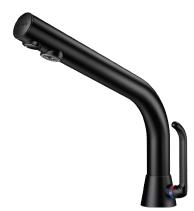

#### DESCRIPTION BLACK BINOPTIC MIX electronic mixer - Ref. 388MCHB Deck-mounted electronic basin mixer: Independant IP65 electronic unit. 230/12V mains supply with transformer. Flow rate pre-set at 3 lpm at 3 bar, can be adjusted from 1.5 - 6 lpm. Scale-resistant flow straightener.

Adjustable duty flush (pre-set at 60 seconds every 24 hours after the last use). Optimised active infrared presence detection at the end of the spout. Body in chrome-plated brass. Matte black chrome finish. Fixings reinforced by 2 stainless steel rods. PEX flexibles with filters and M3/8" solenoid valves. Anti-blocking security. Spout with smooth interior and low water volume (reduces niches where bacteria can develop). Side temperature control lever with long lever and adjustable maximum temperature limiter. Drop height: 170mm, for semi-recessed basins. Suitable for people with reduced mobility.